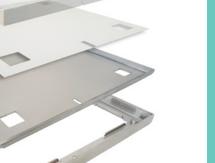

### **ACCESS COVER**

HHIDE

Inlay material (not included)

N 9 FINISH

**10 YEAF** 

WARRANTY

HIDE ACCESS COVER KIT INCLUDES

#### INLAY LID

A 316L marine grade stainless steel tray which holds the inlay (landscape) materials you've chosen, for example, tile, paver, concrete or decking.

#### EDGE PROTECTOR

A 316L marine grade stainless steel frame inserted into a recess within the landscaped area. It protects the coping/surrounds from chipping/breakage when the Inlay Cover is opened/closed.