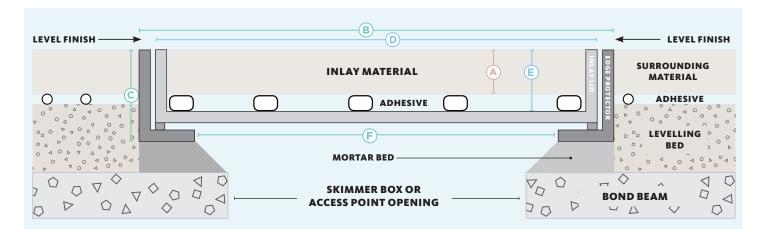

## HIDE KIT SERIES ACCESS COVER CROSS SECTION VIEW OF COMPLETED ACCESS COVER INSTALL

| INLAY THICKNESS<br>(mm) | product code<br>(mm) | EDGE PROTECTOR SIZE (MM) |                   |                      | INLAY LID SIZE (MM) |                   |
|-------------------------|----------------------|--------------------------|-------------------|----------------------|---------------------|-------------------|
|                         |                      | SIZE                     | EXTERNAL<br>DEPTH | UNDERSIDE<br>OPENING | SIZE                | INTERNAL<br>DEPTH |
| 156mm Access Co         | over Kit             |                          |                   |                      |                     |                   |
| Α                       |                      | В                        | С                 | F                    | D                   | E                 |
| 8-11                    | HAC156-10            | 156 sq.                  | 23                | 132 sq.              | 150 sq.             | 13                |
| 15-22                   | HAC156-20            |                          | 33                |                      |                     | 23                |
| 25-32                   | HAC156-30            |                          | 43                |                      |                     | 33                |
| 35-42                   | HAC156-40            |                          | 53                |                      |                     | 43                |
| 45-52                   | HAC156-50            |                          | 63                |                      |                     | 53                |
| 55-62                   | HAC156-60            |                          | 73                |                      |                     | 63                |
| 206mm Access C          | Cover Kit            |                          |                   |                      |                     | ·                 |
| 8-11                    | HAC206-10            | 206 sq.                  | 23                | 180 sq.              | 196 sq.             | 13                |
| 15-22                   | HAC206-20            |                          | 33                |                      |                     | 23                |
| 25-32                   | HAC206-30            |                          | 43                |                      |                     | 33                |
| 35-42                   | HAC206-40            |                          | 53                |                      |                     | 43                |
| 45-52                   | HAC206-50            |                          | 63                |                      |                     | 53                |
| 55-62                   | HAC206-60            |                          | 73                |                      |                     | 63                |
| 256mm Access C          | over Kit             |                          |                   |                      |                     |                   |
| 8-11                    | HAC256-10            | 256 sq.                  | 23                | 222 sq.              | 250 sq.             | 13                |
| 15-22                   | HAC256-20            |                          | 33                |                      |                     | 23                |
| 25-32                   | HAC256-30            |                          | 43                |                      |                     | 33                |
| 35-42                   | HAC256-40            |                          | 53                |                      |                     | 43                |
| 45-52                   | HAC256-50            |                          | 63                |                      |                     | 53                |
| 55-62                   | HAC256-60            |                          | 73                |                      |                     | 63                |
| 306mm Skimmer           | and Access Cover     | Kit                      |                   |                      |                     |                   |
| 8-11                    | HSL306-10            | 306 sq.                  | 23                | 252 sq.              | 300 sq.             | 12                |
| 15-22                   | HSL306-20            |                          | 33                |                      |                     | 23                |
| 25-32                   | HSL306-30            |                          | 43                |                      |                     | 33                |
| 35-42                   | HSL306-40            |                          | 53                |                      |                     | 43                |
| 45-52                   | HSL306-50            |                          | 63                |                      |                     | 53                |
| 55-62                   | HSL306-60            |                          | 73                |                      |                     | 63                |
| 342mm Skimmer           | and Access Cover     | Kit                      |                   |                      |                     |                   |
| 8-11                    | HSL342-10            | 342 sq.                  | 23                | 288 sq.              | 336 sq.             | 12                |
| 12-16                   | HSL342-15            |                          | 28                |                      |                     | 18                |
| 15-22                   | HSL342-20            |                          | 33                |                      |                     | 23                |
| 25-32                   | HSL342-30            |                          | 43                |                      |                     | 33                |
| 35-42                   | HSL342-40            |                          | 53                |                      |                     | 43                |
| 45-52                   | HSL342-50            |                          | 63                |                      |                     | 53                |
| 55-62                   | HSL342-60            |                          | 73                |                      |                     | 63                |
| 506mm Access C          | Cover Kit            | -                        |                   |                      |                     |                   |
| 15-22                   | HAC506-20            | 506 sq.                  | 33                | 452                  | 500 sq.             | 23                |
| 656mm Access C          | over Kit             | -                        |                   |                      |                     |                   |
| 15-22                   | HAC656-20            | 656 sq.                  | 33                | 602                  | 650 sq.             | 22                |
|                         |                      |                          |                   |                      |                     |                   |