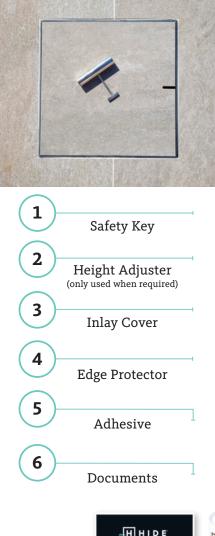

### **ACCESS COVER**

HHIDE

Inlay material (not included)

N 9 FINISH

**10 YEAF** 

WARRANTY

HIDE ACCESS COVER KIT INCLUDES

#### SAFETY KEY

A 316L marine grade stainless steel tool, to enable the installed HIDE cover to be safely and easily opened and closed.

#### HEIGHT ADJUSTER

Used only when additional height is required. Provides 2mm extra height if inlay material is not thick enough to achieve a flush finish with the top of the Inlay Cover.

#### INLAY LID

A 316L marine grade stainless steel tray which holds the inlay (landscape) materials you've chosen, for example, tile, paver, concrete or decking.

#### EDGE PROTECTOR

A 316L marine grade stainless steel frame inserted into a recess within the landscaped area. It protects the coping/surrounds from chipping/breakage when the Inlay Cover is opened/closed.

#### ADHESIVE AND DOCUMENTATION

A one-part adhesive specially developed for a long-term fitting of natural stone and porcelain tiles into the HIDE Inlay Series. Documents consist of comprehensive contractor installation instructions, homeowners warranty and manual.